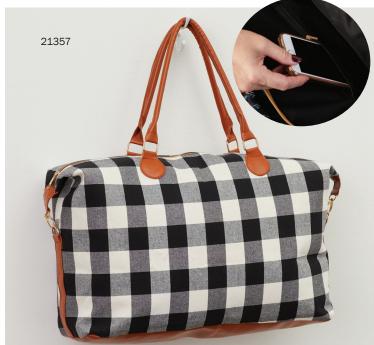

## 21357 FARMHOUSE PLAID WEEKENDER TOTE

This rustic farmhouse plaid "weekender" tote is ideal for short getaways, work or as your coveted "mommy bag"! Roomy main compartment with zipper closure fits larger items, while three interior pockets (one with zipper closure) keep your phone and other necessities safe and readily available. Oxford canvas, vegan leather with gold metal hardware. (16" x 22" x 10"; 10" double handles - 60 Lb. capacity)

\$45.00