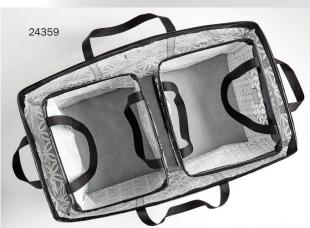

#### 24359 MODERN GRAY TOTE TRIO

This handy set is as ideal for the beach, ballpark, shopping, travel, storage, as it is for organizing toys, craft supplies, sports equipment, and more! Use separately or together, and simply nest the shopping totes inside the large tote when you need to leave with more than you came with, or vice versa. Non-woven polypropylene made from 80% post-consumer recycled polywoven fibers. 3 (1 large 25.5" x 13.19 x 12.6"; 10" handles - 50 Lb. capacity, 2 standard 11.81" x 10" x 12.6"; 10" handles - 25 Lb. \$35.00