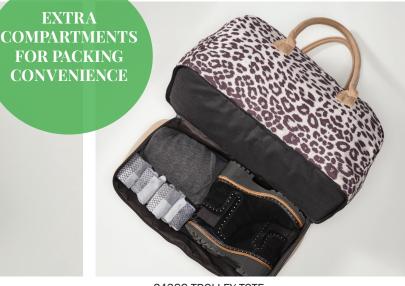

## 24388 TROLLEY TOTE

Slip the trolley strap (luggage sleeve) over any standard-size rolling suitcase to lighten your load or traditionally carry this attractive weekend, short-term business, and daily trip bag! Roomy main compartment holds your larger items, while the lower compartment accommodates shoes or laundry, and 2 interior pockets (1 with zipper closure) keep small essentials from cash, to keys, to passports safe, organized and easily accessible. Oxford, vegan leather with metal hardware. (20" x 14.5" x 8.5";

> 10" \$49.00