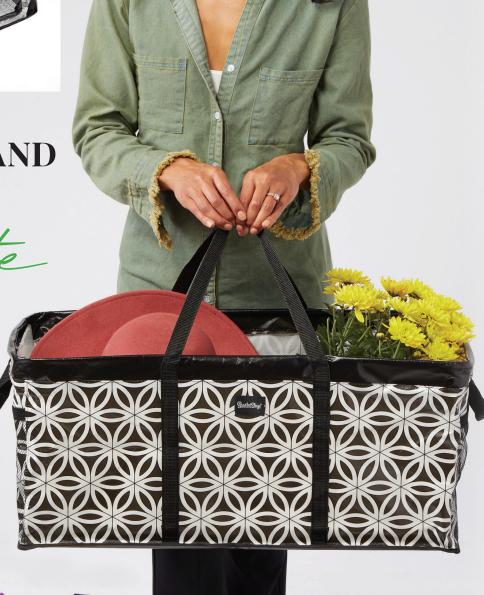

### 24359 TRUNKSTER TOTE

Great for organizing, transporting and storage too! Roomy interior, exterior pockets, and both handles and long straps. Ideal for everything from groceries, travel, child or pet supplies, and keeping your vehicle, or other space, tidy and organized. Oxford canvas. (25.5" x 13.25" x 14"; 12.75" long handles) \$24.00