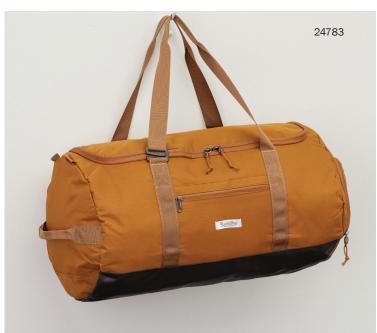

#### 24783 CHESTNUT GEAR DUFFLE BAG

Rugged water repellent weekender, overnight, or gym tote with shoe compartment! Large main duffel compartment with mesh interior pocket holds supplies or a change of clothes. Smaller items go in the exterior zipper pocket, plus keep shoes or laundry separate, by placing them in the lower section, also with zipper closure. Sturdy haul handles allow you to carry duffel in-hand, over-shoulder or as a backpack, making it a great companion for any journey. Oxford canvas, vegan leather made from 80% post-consumer recycled polywoven plastic. (25.6" x 12.6" x 12.6"; 10" adjustable handles, plus haul strap - 60 lb. capacity)

s naridies, plus naul strap - 60 lb. capacity \$39.00