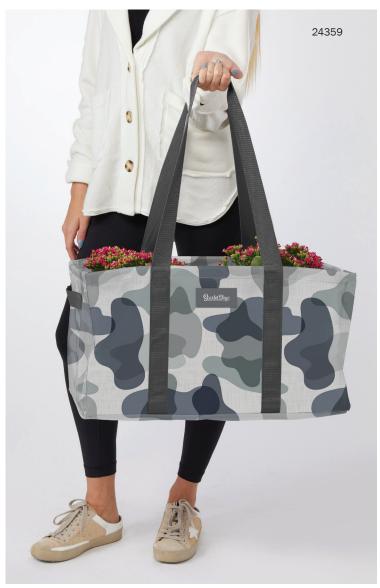

### 24359 TRUNKSTER TOTE

Great for organizing, transporting and storage too! Roomy interior, exterior pockets, and both handles and long straps. Ideal for everything from groceries, travel, child or pet supplies, and keeping your vehicle, or other space, tidy and organized. Oxford canvas. (25.5" x 13.25" x 14"; 12.75" long handles) \$24.00