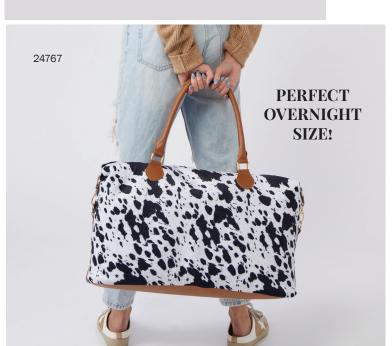

#### 24767 SPOTTED WEEKENDER TOTE

Velvety soft and stylish "weekender" tote is ideal for short getaways, work or as your coveted "mommy bag"! Roomy main compartment with zipper closure fits larger items, while two interior pockets (one with zipper closure) keep your phone and other necessities safe and available. Fleece, vegan leather with gold metal hardware. (24.5" x 15.7" x 8.25"; 10" double handles -50 Lbs. capacity)