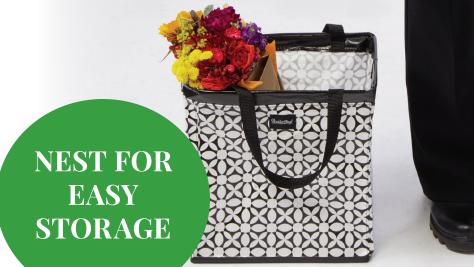

#### 24359 MODERN GRAY TOTE TRIO

This handy set is as ideal for the beach, ballpark, shopping, travel, storage, as it is for organizing toys, craft supplies, sports equipment, and more! Use separately or together, and simply nest the shopping totes inside the large tote when you need to leave with more than you came with, or vice versa. Non-woven polypropylene made from 80% post-consumer recycled polywoven fibers. 3 (1 large 25.5" x 13.19 x 12.6"; 10" handles - 50 Lb. capacity, 2 standard 11.81" x 10" x 12.6"; 10" handles - 25 Lb. \$35.00