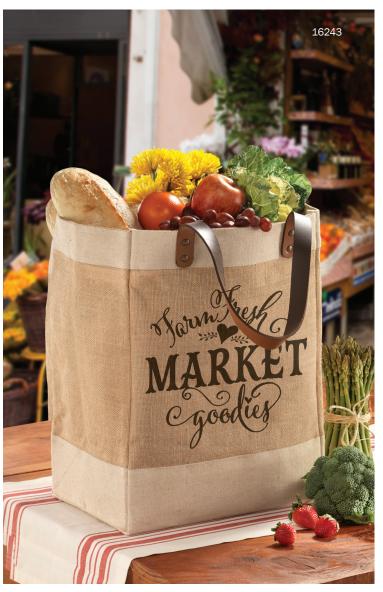

### 16243 JUTE MARKET TOTE

Roomy, natural jute tote perfect for taking to the store or market. Trimmed in cotton canvas featuring a handy interior pocket. Sturdy faux leather straps for easy toting. (13" W x 17.5" H x 8" D) \$28.00