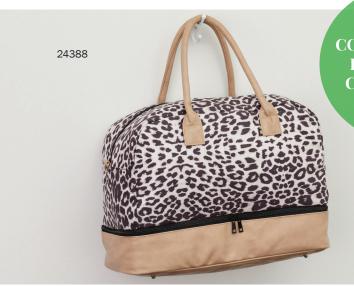

## 24388 TROLLEY TOTE

Slip the trolley strap (luggage sleeve) over any standard-size rolling suitcase to lighten your load or traditionally carry this attractive weekend, short-term business, and daily trip bag! Roomy main compartment holds your larger items, while the lower compartment accommodates shoes or laundry, and 2 interior pockets (1 with zipper closure) keep small essentials from cash, to keys, to passports safe, organized and easily accessible. Oxford, vegan leather with metal hardware. (20" x 14.5" x 8.5";

> 10" \$49.00