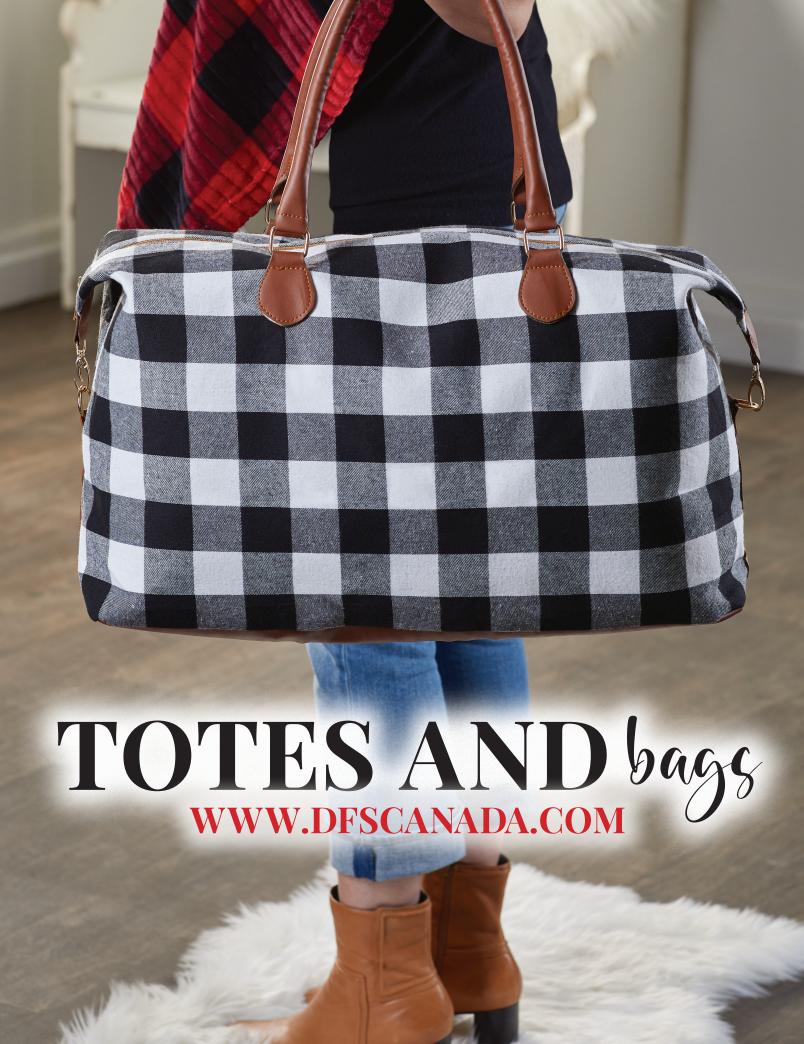

## 21357 FARMHOUSE PLAID WEEKENDER TOTE

This rustic farmhouse plaid "weekender" tote is ideal for short getaways, work or as your coveted "mommy bag"! Roomy main compartment with zipper closure fits larger items, while three interior pockets (one with zipper closure) keep your phone and other necessities safe and readily available. Oxford canvas, vegan leather with gold metal hardware. (16" x 22" x 10"; 10" double handles - 60 Lb. capacity)

\$45.00